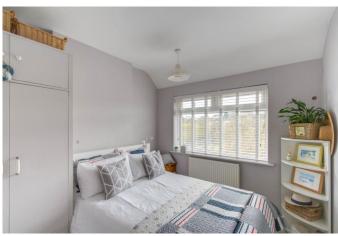

Upon approach to the property there is a large multi-car driveway with a gated side entrance leading into the rear garden. Moving inside, the property briefly comprises of a welcoming entrance porch and hallway; stylish lounge with bay window; open plan kitchen diner with understairs storage cupboards and integrated appliances including fridge, oven, hob, dishwasher and washing machine as well as a breakfast bar and rear door leading into the garden; first floor landing; two double bedrooms, one single bedroom and a family bathroom with bath and overhead shower. The current owners would like to specify that the wardrobes in both rooms will be left and included in the sale price. The rear garden is a very good size comprising of a large lawn, gravel section with planting beds ideal for those who like growing their own fruit or vegetables and finally a raised decking area perfect for outdoor furnishings. There is also an original concrete garage with up and over door, power and electric light fitted as well as an external cold water tap and power socket.

**Details:** 

**Lounge** 15'7" x 11'8" (4.75m x 3.56m)

**Dining Room** 11'9" x 9'5" (3.58m x 2.87m)

**Kitchen** 14'6" x 8'10" (4.42m x 2.7m)

**Bedroom One** 15'7" x 8'10" (4.75m x 2.7m)

**Bedroom Two** 9'6" x 8'10" (2.9m x 2.7m)

**Bedroom Three** 9'11" x 5'8" (3.02m x 1.73m)

**Bathroom** 5'6" x 5'6" (1.68m x 1.68m)

Hallway

Landing

**EPC Rating:** D

**Council Tax Band:** C (tbc by solicitors). **Tenure:** Freehold (tbc by solicitors).