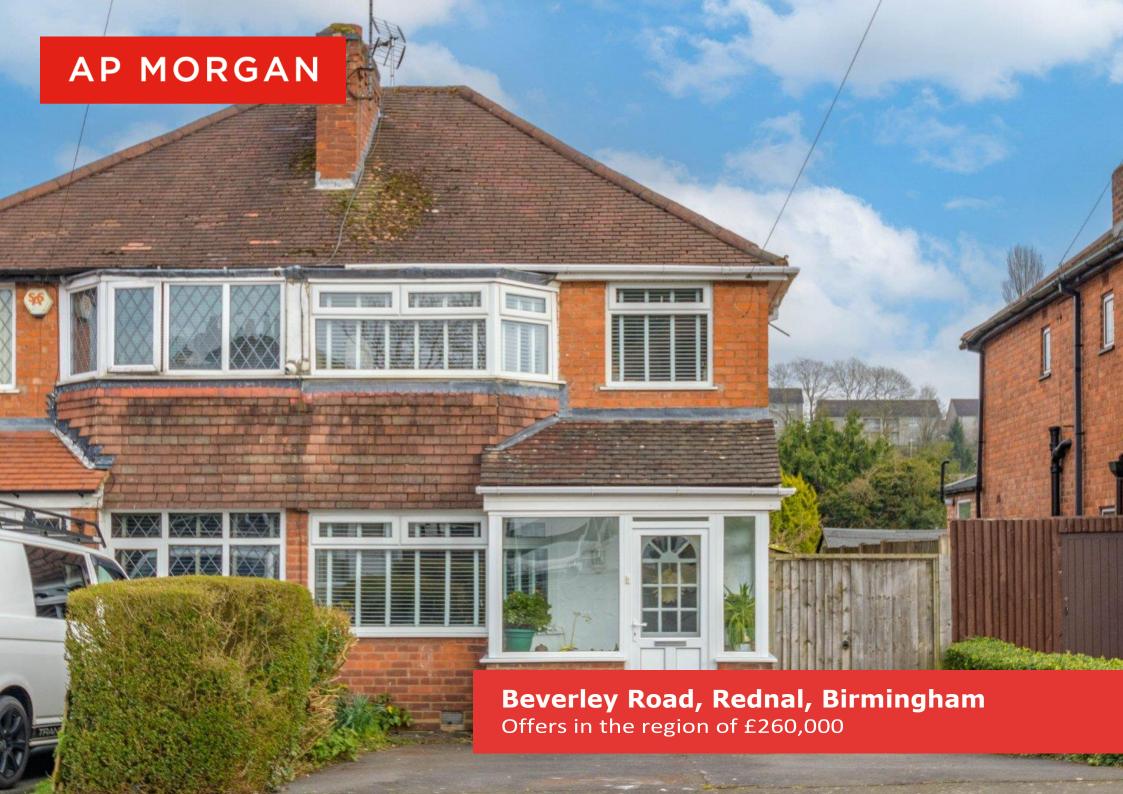

#### **Description:**

This immaculately presented three-bedroom semi-detached house is situated on a sought-after residential road in Rubery, Birmingham. The perfect family home with plenty of living space and local amenities including shops, schools and parks all located nearby.

Upon approach to the property there is a large multi-car driveway with a gated side entrance leading into the rear garden. Moving inside, the property briefly comprises of a welcoming entrance porch and hallway; stylish lounge with bay window; open plan kitchen diner with understairs storage cupboards and integrated appliances including fridge, oven, hob, dishwasher and washing machine as well as a breakfast bar and rear door leading into the garden; first floor landing; two double bedrooms, one single bedroom and a family bathroom with bath and overhead shower. The current owners would like to specify that the wardrobes in both rooms will be left and included in the sale price. The rear garden is a very good size comprising of a large lawn, gravel section with planting beds ideal for those who like growing their own fruit or vegetables and finally a raised decking area perfect for outdoor furnishings. There is also an original concrete garage with up and over door, power and electric light fitted as well as an external cold water tap and power socket.