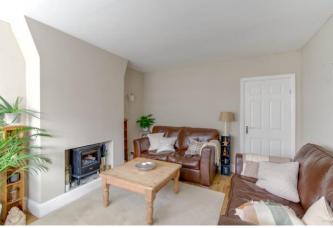

Upon approach to the property there is a large multi-car driveway with a gated side entrance leading into the rear garden. Moving inside, the property briefly comprises of a welcoming entrance porch and hallway; stylish lounge with bay window; open plan kitchen diner with understairs storage cupboards and integrated appliances including fridge, oven, hob, dishwasher and washing machine as well as a breakfast bar and rear door leading into the garden; first floor landing; two double bedrooms, one single bedroom and a family bathroom with bath and overhead shower. The current owners would like to specify that the wardrobes in both rooms will be left and included in the sale price. The rear garden is a very good size comprising of a large lawn, gravel section with planting beds ideal for those who like growing their own fruit or vegetables and finally a raised decking area perfect for outdoor furnishings. There is also an original concrete garage with up and over door, power and electric light fitted as well as an external cold water tap and power socket.

**Details:** 

**Lounge** 15'7" x 11'8" (4.75m x 3.56m)

**Dining Room** 11'9" x 9'5" (3.58m x 2.87m)

**Kitchen** 14'6" x 8'10" (4.42m x 2.7m)

**Bedroom One** 15'7" x 8'10" (4.75m x 2.7m)

**Bedroom Two** 9'6" x 8'10" (2.9m x 2.7m)