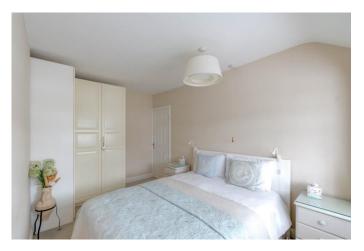

Upon approach to the property there is a large multi-car driveway with a gated side entrance leading into the rear garden. Moving inside, the property briefly comprises of a welcoming entrance porch and hallway; stylish lounge with bay window; open plan kitchen diner with understairs storage cupboards and integrated appliances including fridge, oven, hob, dishwasher and washing machine as well as a breakfast bar and rear door leading into the garden; first floor landing; two double bedrooms, one single bedroom and a family bathroom with bath and overhead shower. The current owners would like to specify that the wardrobes in both rooms will be left and included in the sale price. The rear garden is a very good size comprising of a large lawn, gravel section with planting beds ideal for those who like growing their own fruit or vegetables and finally a raised decking area perfect for outdoor furnishings. There is also an original concrete garage with up and over door, power and electric light fitted as well as an external cold water tap and power socket.

**Details:** 

**Lounge** 15'7" x 11'8" (4.75m x 3.56m)

**Dining Room** 11'9" x 9'5" (3.58m x 2.87m)

**Kitchen** 14'6" x 8'10" (4.42m x 2.7m)

**Bedroom One** 15'7" x 8'10" (4.75m x 2.7m)

**Bedroom Two** 9'6" x 8'10" (2.9m x 2.7m)

**Bedroom Three** 9'11" x 5'8" (3.02m x 1.73m)

**Bathroom** 5'6" x 5'6" (1.68m x 1.68m)

Hallway

Landing

**EPC Rating:** D

**Council Tax Band:** C (tbc by solicitors). **Tenure:** Freehold (tbc by solicitors).