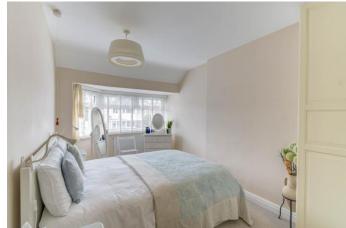

Upon approach to the property there is a large multi-car driveway with a gated side entrance leading into the rear garden. Moving inside, the property briefly comprises of a welcoming entrance porch and hallway; stylish lounge with bay window; open plan kitchen diner with understairs storage cupboards and integrated appliances including fridge, oven, hob, dishwasher and washing machine as well as a breakfast bar and rear door leading into the garden; first floor landing; two double bedrooms, one single bedroom and a family bathroom with bath and overhead shower. The current owners would like to specify that the wardrobes in both rooms will be left and included in the sale price. The rear garden is a very good size comprising of a large lawn, gravel section with planting beds ideal for those who like growing their own fruit or vegetables and finally a raised decking area perfect for outdoor furnishings. There is also an original concrete garage with up and over door, power and electric light fitted as well as an external cold water tap and power socket.

**Details:** 

**Lounge** 15'7" x 11'8" (4.75m x 3.56m)

**Dining Room** 11'9" x 9'5" (3.58m x 2.87m)

**Kitchen** 14'6" x 8'10" (4.42m x 2.7m)

**Bedroom One** 15'7" x 8'10" (4.75m x 2.7m)

**Bedroom Two** 9'6" x 8'10" (2.9m x 2.7m)

**Bedroom Three** 9'11" x 5'8" (3.02m x 1.73m)

**Bathroom** 5'6" x 5'6" (1.68m x 1.68m)

Hallway

Landing

**EPC Rating:** D

**Council Tax Band:** C (tbc by solicitors). **Tenure:** Freehold (tbc by solicitors).