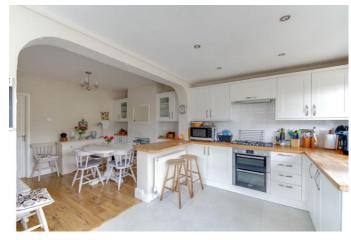

Upon approach to the property there is a large multi-car driveway with a gated side entrance leading into the rear garden. Moving inside, the property briefly comprises of a welcoming entrance porch and hallway; stylish lounge with bay window; open plan kitchen diner with understairs storage cupboards and integrated appliances including fridge, oven, hob, dishwasher and washing machine as well as a breakfast bar and rear door leading into the garden; first floor landing; two double bedrooms, one single bedroom and a family bathroom with bath and overhead shower. The current owners would like to specify that the wardrobes in both rooms will be left and included in the sale price. The rear garden is a very good size comprising of a large lawn, gravel section with planting beds ideal for those who like growing their own fruit or vegetables and finally a raised decking area perfect for outdoor furnishings. There is also an original concrete garage with up and over door, power and electric light fitted as well as an external cold water tap and power socket.

**Details:** 

**Lounge** 15'7" x 11'8" (4.75m x 3.56m)

**Dining Room** 11'9" x 9'5" (3.58m x 2.87m)

**Kitchen** 14'6" x 8'10" (4.42m x 2.7m)

**Bedroom One** 15'7" x 8'10" (4.75m x 2.7m)

**Bedroom Two** 9'6" x 8'10" (2.9m x 2.7m)