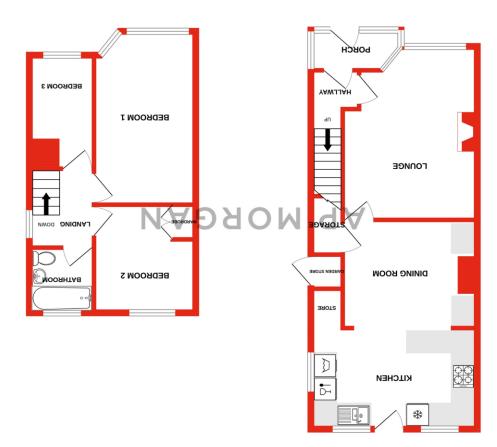

**Details:** 

**Lounge** 15'7" x 11'8" (4.75m x 3.56m)

**Dining Room** 11'9" x 9'5" (3.58m x 2.87m)

**Kitchen** 14'6" x 8'10" (4.42m x 2.7m)

**Bedroom One** 15'7" x 8'10" (4.75m x 2.7m)

**Bedroom Two** 9'6" x 8'10" (2.9m x 2.7m)

**Bedroom Three** 9'11" x 5'8" (3.02m x 1.73m)

**Bathroom** 5'6" x 5'6" (1.68m x 1.68m)

Hallway

Landing

**EPC Rating:** D

**Council Tax Band:** C (tbc by solicitors). **Tenure:** Freehold (tbc by solicitors).

For more information or to arrange a viewing, please call us on 0121 827 6827.

TOTAL FLOOR AREA: 822 sq.ft. (76.3 sq.m.) approx.