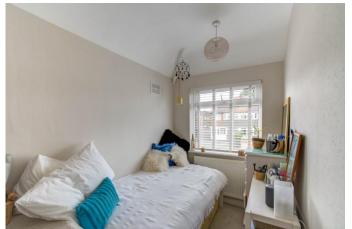

Upon approach to the property there is a large multi-car driveway with a gated side entrance leading into the rear garden. Moving inside, the property briefly comprises of a welcoming entrance porch and hallway; stylish lounge with bay window; open plan kitchen diner with understairs storage cupboards and integrated appliances including fridge, oven, hob, dishwasher and washing machine as well as a breakfast bar and rear door leading into the garden; first floor landing; two double bedrooms, one single bedroom and a family bathroom with bath and overhead shower. The current owners would like to specify that the wardrobes in both rooms will be left and included in the sale price. The rear garden is a very good size comprising of a large lawn, gravel section with planting beds ideal for those who like growing their own fruit or vegetables and finally a raised decking area perfect for outdoor furnishings. There is also an original concrete garage with up and over door, power and electric light fitted as well as an external cold water tap and power socket.

**Details:** 

**Lounge** 15'7" x 11'8" (4.75m x 3.56m)

**Dining Room** 11'9" x 9'5" (3.58m x 2.87m)

**Kitchen** 14'6" x 8'10" (4.42m x 2.7m)

**Bedroom One** 15'7" x 8'10" (4.75m x 2.7m)

**Bedroom Two** 9'6" x 8'10" (2.9m x 2.7m)

**Bedroom Three** 9'11" x 5'8" (3.02m x 1.73m)

**Bathroom** 5'6" x 5'6" (1.68m x 1.68m)

Hallway

Landing

**EPC Rating:** D

**Council Tax Band:** C (tbc by solicitors). **Tenure:** Freehold (tbc by solicitors).