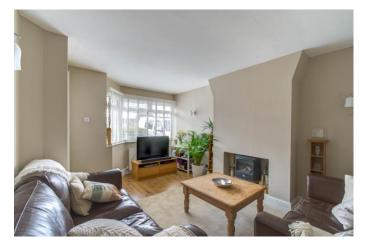

Upon approach to the property there is a large multi-car driveway with a gated side entrance leading into the rear garden. Moving inside, the property briefly comprises of a welcoming entrance porch and hallway; stylish lounge with bay window; open plan kitchen diner with understairs storage cupboards and integrated appliances including fridge, oven, hob, dishwasher and washing machine as well as a breakfast bar and rear door leading into the garden; first floor landing; two double bedrooms, one single bedroom and a family bathroom with bath and overhead shower. The current owners would like to specify that the wardrobes in both rooms will be left and included in the sale price. The rear garden is a very good size comprising of a large lawn, gravel section with planting beds ideal for those who like growing their own fruit or vegetables and finally a raised decking area perfect for outdoor furnishings. There is also an original concrete garage with up and over door, power and electric light fitted as well as an external cold water tap and power socket.

**Details:** 

**Lounge** 15'7" x 11'8" (4.75m x 3.56m)

**Dining Room** 11'9" x 9'5" (3.58m x 2.87m)

**Kitchen** 14'6" x 8'10" (4.42m x 2.7m)

**Bedroom One** 15'7" x 8'10" (4.75m x 2.7m)

**Bedroom Two** 9'6" x 8'10" (2.9m x 2.7m)