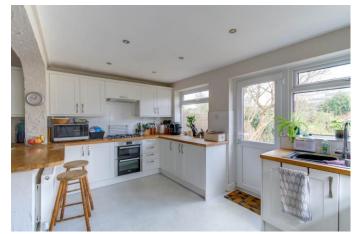

Upon approach to the property there is a large multi-car driveway with a gated side entrance leading into the rear garden. Moving inside, the property briefly comprises of a welcoming entrance porch and hallway; stylish lounge with bay window; open plan kitchen diner with understairs storage cupboards and integrated appliances including fridge, oven, hob, dishwasher and washing machine as well as a breakfast bar and rear door leading into the garden; first floor landing; two double bedrooms, one single bedroom and a family bathroom with bath and overhead shower. The current owners would like to specify that the wardrobes in both rooms will be left and included in the sale price. The rear garden is a very good size comprising of a large lawn, gravel section with planting beds ideal for those who like growing their own fruit or vegetables and finally a raised decking area perfect for outdoor furnishings. There is also an original concrete garage with up and over door, power and electric light fitted as well as an external cold water tap and power socket.

**Details:** 

**Lounge** 15'7" x 11'8" (4.75m x 3.56m)

**Dining Room** 11'9" x 9'5" (3.58m x 2.87m)

**Kitchen** 14'6" x 8'10" (4.42m x 2.7m)

**Bedroom One** 15'7" x 8'10" (4.75m x 2.7m)

**Bedroom Two** 9'6" x 8'10" (2.9m x 2.7m)