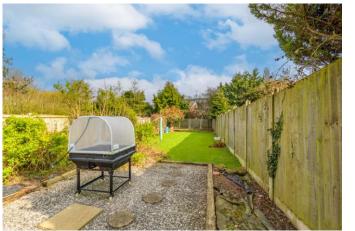

Upon approach to the property there is a large multi-car driveway with a gated side entrance leading into the rear garden. Moving inside, the property briefly comprises of a welcoming entrance porch and hallway; stylish lounge with bay window; open plan kitchen diner with understairs storage cupboards and integrated appliances including fridge, oven, hob, dishwasher and washing machine as well as a breakfast bar and rear door leading into the garden; first floor landing; two double bedrooms, one single bedroom and a family bathroom with bath and overhead shower. The current owners would like to specify that the wardrobes in both rooms will be left and included in the sale price. The rear garden is a very good size comprising of a large lawn, gravel section with planting beds ideal for those who like growing their own fruit or vegetables and finally a raised decking area perfect for outdoor furnishings. There is also an original concrete garage with up and over door, power and electric light fitted as well as an external cold water tap and power socket.