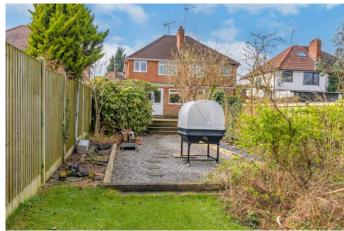

#### **Description:**

This immaculately presented three-bedroom semi-detached house is situated on a sought-after residential road in Rubery, Birmingham. The perfect family home with plenty of living space and local amenities including shops, schools and parks all located nearby.

Upon approach to the property there is a large multi-car driveway with a gated side entrance leading into the rear garden. Moving inside, the property briefly comprises of a welcoming entrance porch and hallway; stylish lounge with bay window; open plan kitchen diner with understairs storage cupboards and integrated appliances including fridge, oven, hob, dishwasher and washing machine as well as a breakfast bar and rear door leading into the garden; first floor landing; two double bedrooms, one single bedroom and a family bathroom with bath and overhead shower. The current owners would like to specify that the wardrobes in both rooms will be left and included in the sale price. The rear garden is a very good size comprising of a large lawn, gravel section with planting beds ideal for those who like growing their own fruit or vegetables and finally a raised decking area perfect for outdoor furnishings. There is also an original concrete garage with up and over door, power and electric light fitted as well as an external cold water tap and power socket.