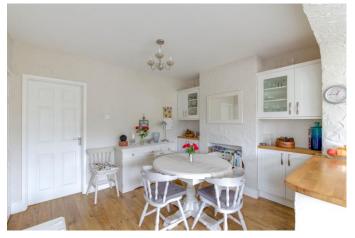

Upon approach to the property there is a large multi-car driveway with a gated side entrance leading into the rear garden. Moving inside, the property briefly comprises of a welcoming entrance porch and hallway; stylish lounge with bay window; open plan kitchen diner with understairs storage cupboards and integrated appliances including fridge, oven, hob, dishwasher and washing machine as well as a breakfast bar and rear door leading into the garden; first floor landing; two double bedrooms, one single bedroom and a family bathroom with bath and overhead shower. The current owners would like to specify that the wardrobes in both rooms will be left and included in the sale price. The rear garden is a very good size comprising of a large lawn, gravel section with planting beds ideal for those who like growing their own fruit or vegetables and finally a raised decking area perfect for outdoor furnishings. There is also an original concrete garage with up and over door, power and electric light fitted as well as an external cold water tap and power socket.

**Details:** 

**Lounge** 15'7" x 11'8" (4.75m x 3.56m)

**Dining Room** 11'9" x 9'5" (3.58m x 2.87m)

**Kitchen** 14'6" x 8'10" (4.42m x 2.7m)

**Bedroom One** 15'7" x 8'10" (4.75m x 2.7m)

**Bedroom Two** 9'6" x 8'10" (2.9m x 2.7m)